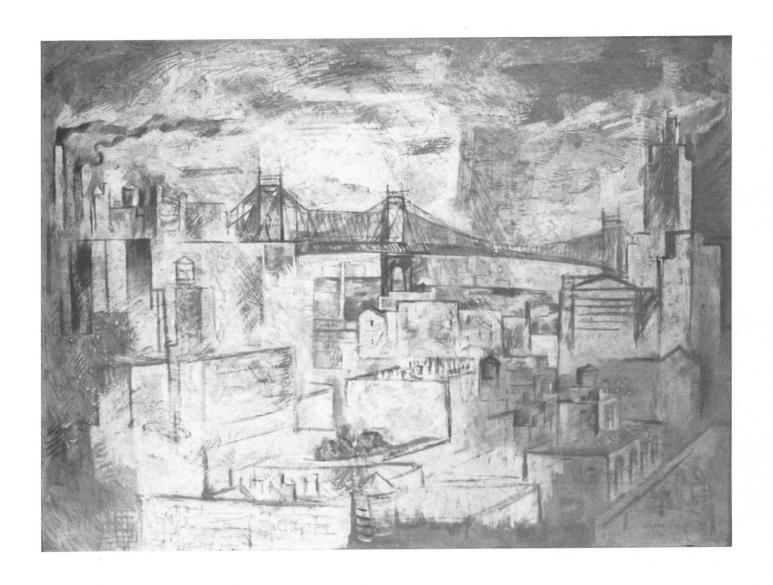

## ■ 8 STEFAN HIRSCH

Queensborough Bridge Oil on canvas, 1939 40 x 51 inches Gift of a collector