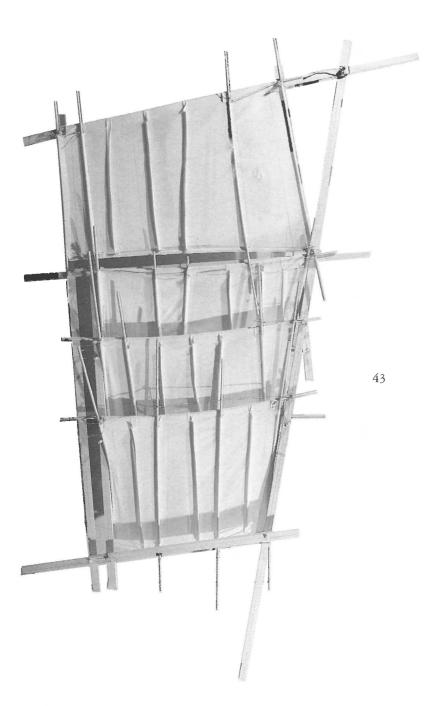

#### ■ 46 GRAHAME SHANE

Dream City, Farringdon Road Schema Diagrammatic sectional perspective Collage, 1969 14 x 20 inches Gift of the artist

47