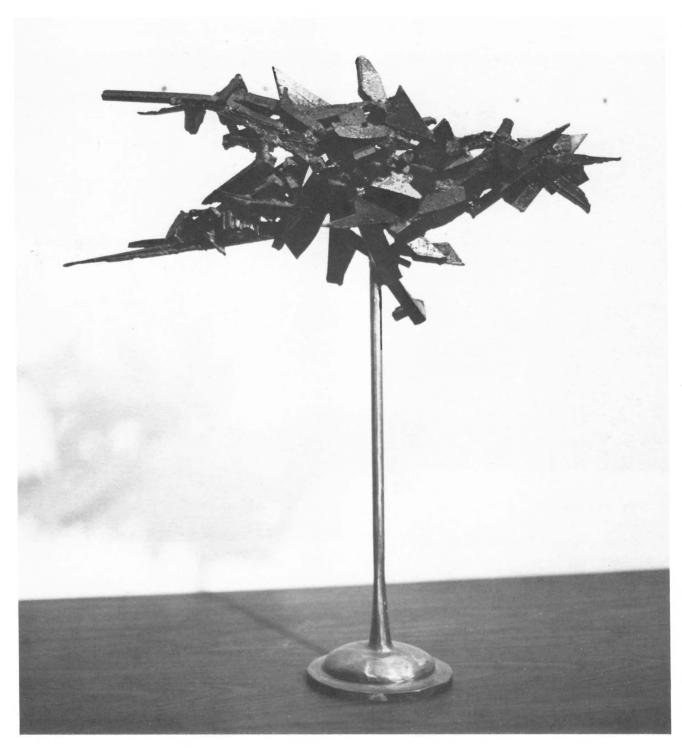

## ■ 9 ROBERT CRONIN

Bagatelle
Plated tin, 1979
15½ x 19 x 18½ inches
Gift of the artist