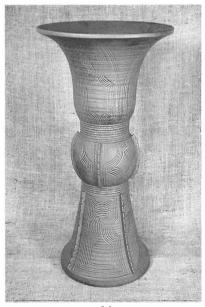

### ■ 33 CAROL STRICK

Egyptian collar Ancient faience method of making beads Variations made for Metropolitan Museum of Art and Munich Museum

4½ deep x 16 inches long Gift of the artist

34