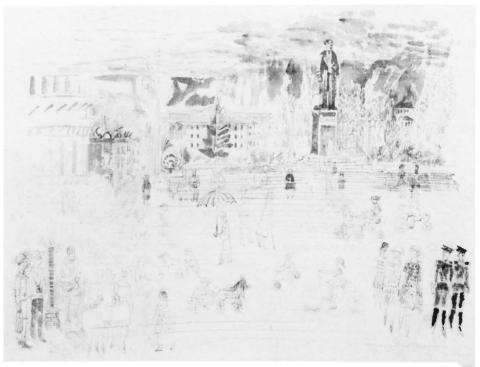

## ■ 42 ANN POOR

The Lenin Monument at Yalta Watercolor
20 x 26 inches
Gift of the artist

40