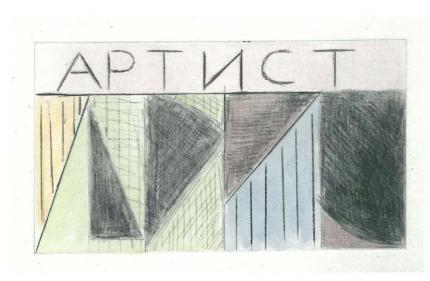

#### ■ 32 FRANCES BARTH

A Russian Abecedary

A book of 28 etchings, engravings and drypoints, hand colored, hand printed table of contents, limited edition of 20, 1979-80

 $15 \times 23$  inches, page size. Illustration shows page 1, which reads artist.