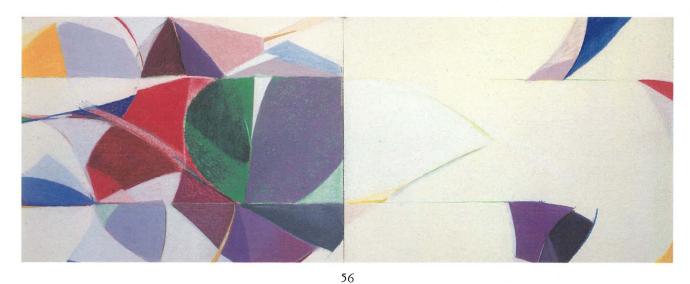

### ■ 47 PAT ADAMS

New Day
Acrylic, mixed media on paper, 1979
9 x 17½ inches
Gift of the artist