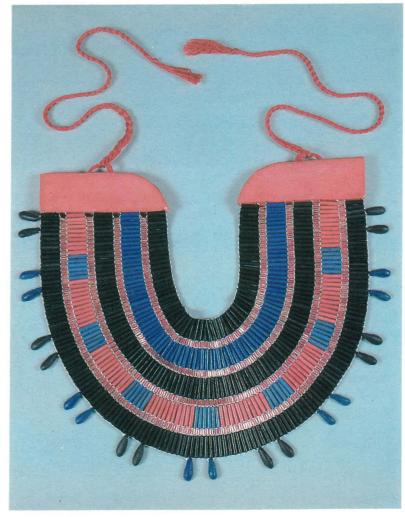

### ■ 33 CAROL STRICK

Egyptian collar Ancient faience method of making beads Variations made for Metropolitan Museum of Art and Munich Museum

4½ deep x 16 inches long Gift of the artist

34