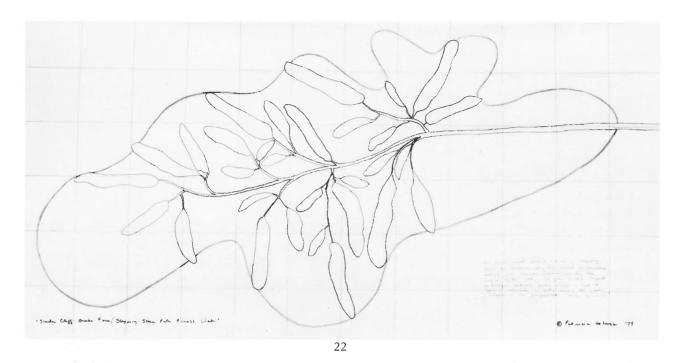

## ■ 22 PATRICIA JOHANSON

Slender Cliff-Break Fern/ Stepping Stone Path Across Water Drawing: ink and charcoal on vellum 18 x 36 inches

Gift of the artist