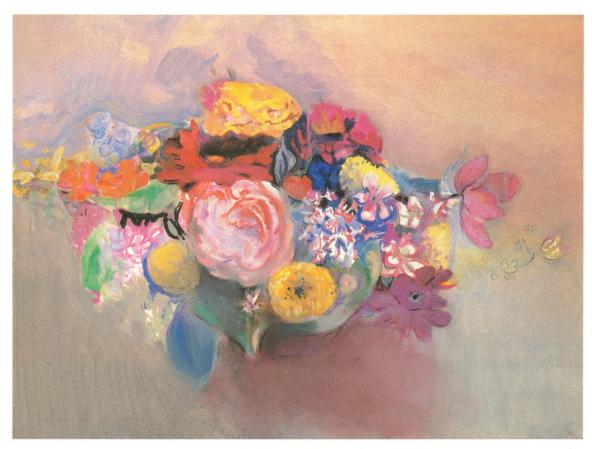

## ■ 57 KENNETH NOLAND

Cant
Acrylic on canvas, 1979
36 x 1031/4 inches
Illustrated on catalogue cover
Gift of the artist

■ 58 KENZO OKADA

Rocks Acrylic on canvas 57 x 44 inches

Gift of a collector