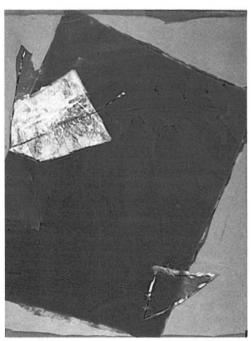

## ■ 48 ROBERT MOTHERWELL

Sea Lion With Red Stripe
Collage, signed RM, 1959
32½ x 26½ inches
Shown at Museum of Fine Arts, Houston
Gift of a collector

50