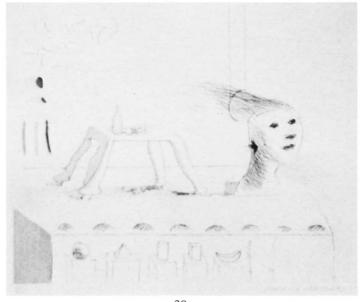

#### ■ 28 DAVID HOCKNEY

"Man With The Blue Guitar," by Wallace Stevens (Illustration) Etching and aquatint, signed and numbered 79/200, 1977 20 x 24 inches

Gift of Clark Gallery, Lincoln, Mass.