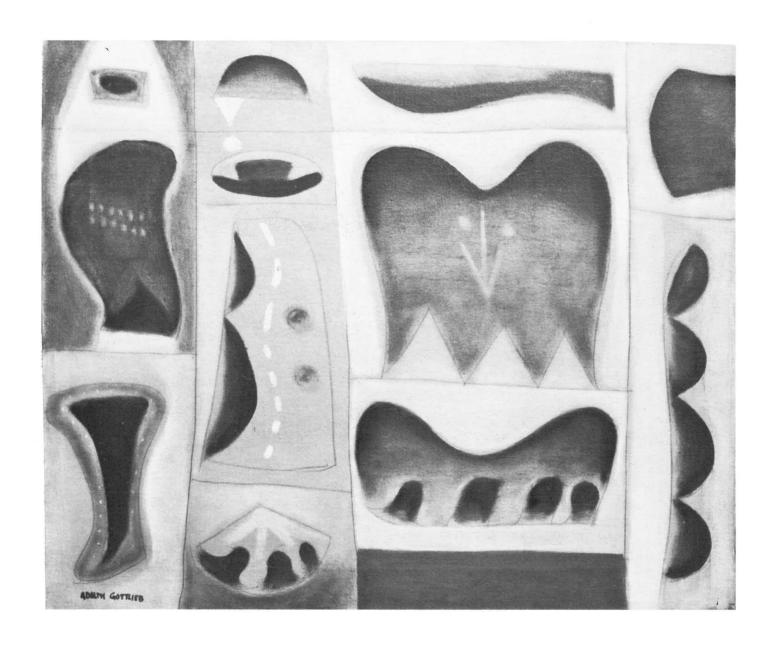

## ■ 65 ADOLPH GOTTLIEB

Chimera
Oil on canvas, 1946
24 x 20 inches
Gift of a collector

■ 66 DAVID SMITH The Raven Steel 28 x 31 x 6 inches Gift of a collector