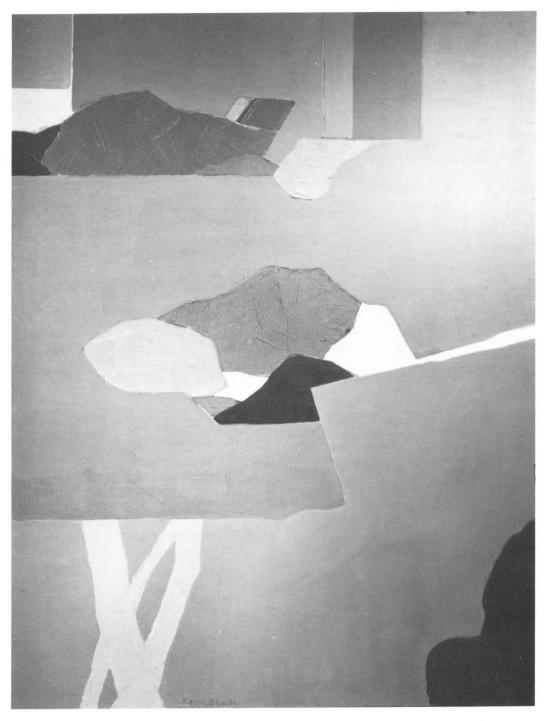

## ■ 56 SUSAN CRILE

Perceptual Field
Pastel on paper, diptych, 1978-79
38 x 100 inches
Gift of Frances Barth