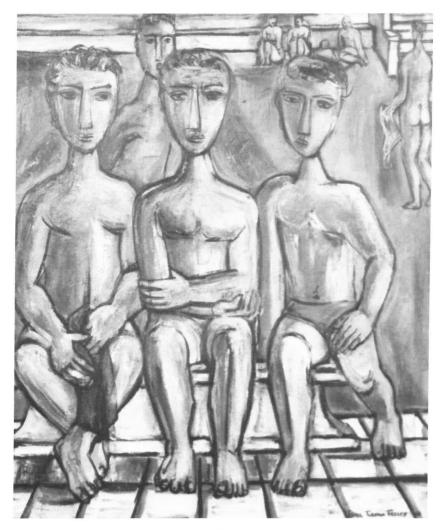

### ■ 11 PAUL FEELEY

Three Marine Bathers
Oil on canvas  $39^{15}/_{16} \times 33^{15}/_{16}$ Gift of Mrs. Helen Feeley Wheelwright