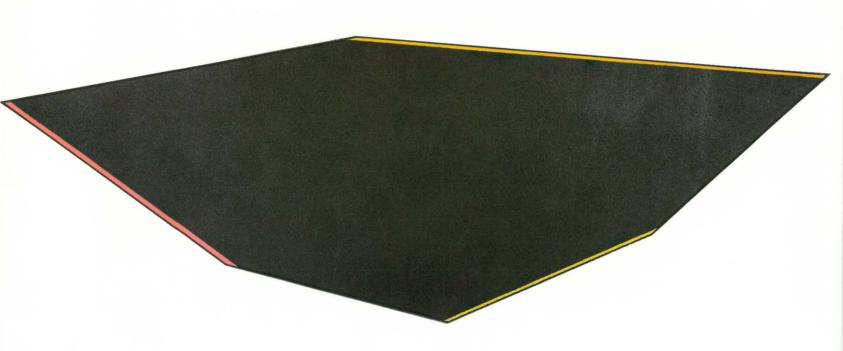

## ■ 57 KENNETH NOLAND

Cant
Acrylic on canvas, 1979
36 x 1031/4 inches
Illustrated on catalogue cover
Gift of the artist

■ 58 KENZO OKADA

Rocks Acrylic on canvas 57 x 44 inches

Gift of a collector