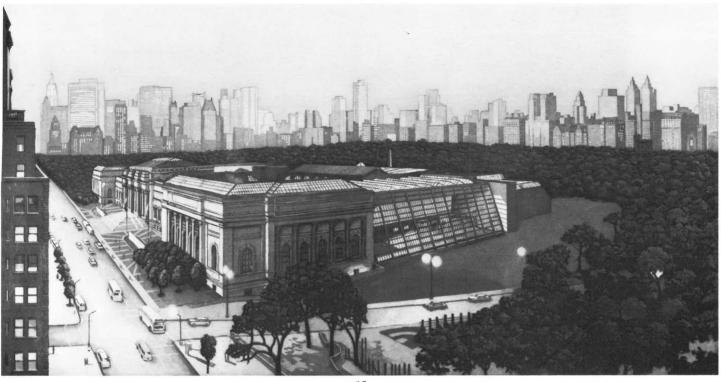

## ■ 59 RICHARD HAAS

Metropolitan Museum, Central Park Lithograph, signed artist's proof 24¾ x 41¾ inches Gift of the artist