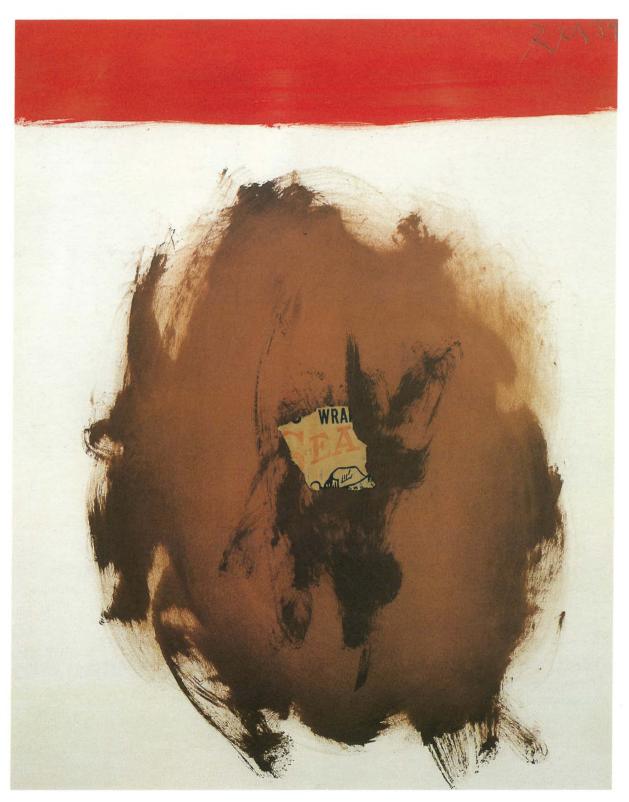

## ■ 48 ROBERT MOTHERWELL

Sea Lion With Red Stripe
Collage, signed RM, 1959
32½ x 26½ inches
Shown at Museum of Fine Arts, Houston
Gift of a collector

50